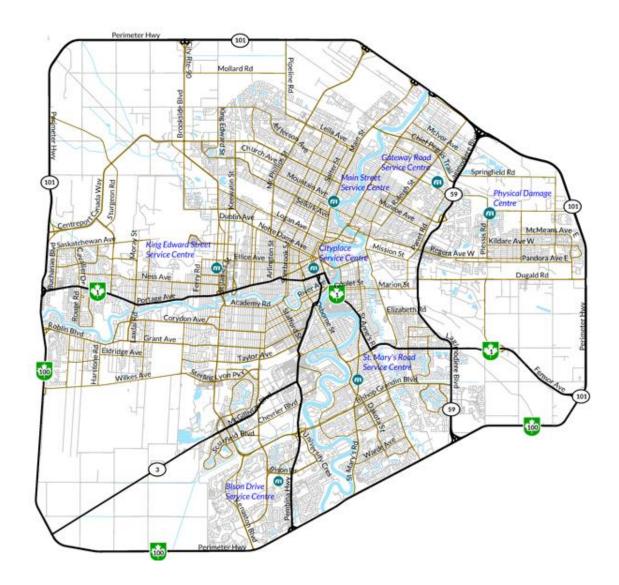

Below is the revised map showing the amended area that is covered under contract:

Towing and storage vendors located in the 16 km ring that was previously covered under contract can tow and store MPI claim vehicles within this area. With this new information, the Master Service Agreement will be amended to reflect this change. The Towing and Storage Search tool will be updated accordingly. A follow up email will be sent once these changes are updated.